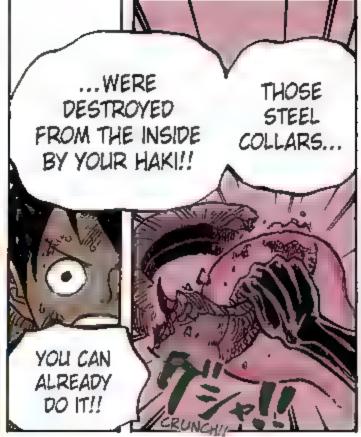

# Chapter 943: SMILE

REQUEST: "ROBIN KNITTING WITH TARANTULA THREAD" BY NODA SKYWALKER

BUT EVERYTHING

- Q: I'm starting the SBS!
  --Normal Is Best
- A: Whoa!! 3 It's so normal!! You can't get more normal!! I wasn't expecting this.
- Q: Odacchi! You're not supposed to tie breast-bands around your head as a disguise!